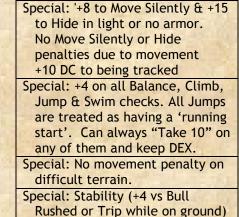

A metamorphic striker in perfect form can use any humanoid racial specific items. His appearance is a smooth melding of the abilities chosen.

| Attribute: +4 to STR, DEX or CON   |
|------------------------------------|
| Attribute: +2 to INT, WIS, or CHA  |
| Feat: Cold Endurance &             |
| Heat Endurance                     |
| Feat: Combat Reflexes              |
| Feat: Endurance                    |
| Feat: Run and Spring Attack        |
| Immunity: Confusion effects        |
| Immunity: Fire damage,             |
| vulnerability to Cold damage       |
| Immunity: Magical sleep            |
| Immunity: Mind-influencing effects |
| Immunity: Paralysis, Phantasms     |
| & Poisons                          |
| Immunity: Polymorph & Poison       |
| Movement: 60'                      |
| Immunity: Polymorph & Poison       |

| Movement: Burrow 20'                                                                                                                                                                                                                                                                                                                                                                                                                                                                                                                                                                                                                                                                                                                                                                                                                                                                                                                                                                                                                                                                                                                                                                                                                                                                                                                                                                                                                                                                                                                                                                                                                                                                                                                                                                                                                                                                                                                                                                                                                                                                                                           |  |  |  |  |  |
|--------------------------------------------------------------------------------------------------------------------------------------------------------------------------------------------------------------------------------------------------------------------------------------------------------------------------------------------------------------------------------------------------------------------------------------------------------------------------------------------------------------------------------------------------------------------------------------------------------------------------------------------------------------------------------------------------------------------------------------------------------------------------------------------------------------------------------------------------------------------------------------------------------------------------------------------------------------------------------------------------------------------------------------------------------------------------------------------------------------------------------------------------------------------------------------------------------------------------------------------------------------------------------------------------------------------------------------------------------------------------------------------------------------------------------------------------------------------------------------------------------------------------------------------------------------------------------------------------------------------------------------------------------------------------------------------------------------------------------------------------------------------------------------------------------------------------------------------------------------------------------------------------------------------------------------------------------------------------------------------------------------------------------------------------------------------------------------------------------------------------------|--|--|--|--|--|
| Movement: Climb 30'                                                                                                                                                                                                                                                                                                                                                                                                                                                                                                                                                                                                                                                                                                                                                                                                                                                                                                                                                                                                                                                                                                                                                                                                                                                                                                                                                                                                                                                                                                                                                                                                                                                                                                                                                                                                                                                                                                                                                                                                                                                                                                            |  |  |  |  |  |
| Movement: Fly 50ft                                                                                                                                                                                                                                                                                                                                                                                                                                                                                                                                                                                                                                                                                                                                                                                                                                                                                                                                                                                                                                                                                                                                                                                                                                                                                                                                                                                                                                                                                                                                                                                                                                                                                                                                                                                                                                                                                                                                                                                                                                                                                                             |  |  |  |  |  |
| Movement: Swim 60ft                                                                                                                                                                                                                                                                                                                                                                                                                                                                                                                                                                                                                                                                                                                                                                                                                                                                                                                                                                                                                                                                                                                                                                                                                                                                                                                                                                                                                                                                                                                                                                                                                                                                                                                                                                                                                                                                                                                                                                                                                                                                                                            |  |  |  |  |  |
| Natural Armor: +8                                                                                                                                                                                                                                                                                                                                                                                                                                                                                                                                                                                                                                                                                                                                                                                                                                                                                                                                                                                                                                                                                                                                                                                                                                                                                                                                                                                                                                                                                                                                                                                                                                                                                                                                                                                                                                                                                                                                                                                                                                                                                                              |  |  |  |  |  |
| Natural Weapon: ,2xclaw (1d4),                                                                                                                                                                                                                                                                                                                                                                                                                                                                                                                                                                                                                                                                                                                                                                                                                                                                                                                                                                                                                                                                                                                                                                                                                                                                                                                                                                                                                                                                                                                                                                                                                                                                                                                                                                                                                                                                                                                                                                                                                                                                                                 |  |  |  |  |  |
| 1xbite (1d4) & Multiattack                                                                                                                                                                                                                                                                                                                                                                                                                                                                                                                                                                                                                                                                                                                                                                                                                                                                                                                                                                                                                                                                                                                                                                                                                                                                                                                                                                                                                                                                                                                                                                                                                                                                                                                                                                                                                                                                                                                                                                                                                                                                                                     |  |  |  |  |  |
| Natural Weapon: 1d6 (Bite)                                                                                                                                                                                                                                                                                                                                                                                                                                                                                                                                                                                                                                                                                                                                                                                                                                                                                                                                                                                                                                                                                                                                                                                                                                                                                                                                                                                                                                                                                                                                                                                                                                                                                                                                                                                                                                                                                                                                                                                                                                                                                                     |  |  |  |  |  |
| Resistance: Cold 5 & Electricity 5                                                                                                                                                                                                                                                                                                                                                                                                                                                                                                                                                                                                                                                                                                                                                                                                                                                                                                                                                                                                                                                                                                                                                                                                                                                                                                                                                                                                                                                                                                                                                                                                                                                                                                                                                                                                                                                                                                                                                                                                                                                                                             |  |  |  |  |  |
| Resistance: Fire 5                                                                                                                                                                                                                                                                                                                                                                                                                                                                                                                                                                                                                                                                                                                                                                                                                                                                                                                                                                                                                                                                                                                                                                                                                                                                                                                                                                                                                                                                                                                                                                                                                                                                                                                                                                                                                                                                                                                                                                                                                                                                                                             |  |  |  |  |  |
| Saves: +1 to all                                                                                                                                                                                                                                                                                                                                                                                                                                                                                                                                                                                                                                                                                                                                                                                                                                                                                                                                                                                                                                                                                                                                                                                                                                                                                                                                                                                                                                                                                                                                                                                                                                                                                                                                                                                                                                                                                                                                                                                                                                                                                                               |  |  |  |  |  |
| Sense: All-around vision (No flank)                                                                                                                                                                                                                                                                                                                                                                                                                                                                                                                                                                                                                                                                                                                                                                                                                                                                                                                                                                                                                                                                                                                                                                                                                                                                                                                                                                                                                                                                                                                                                                                                                                                                                                                                                                                                                                                                                                                                                                                                                                                                                            |  |  |  |  |  |
| Sense: Blindsense 20'                                                                                                                                                                                                                                                                                                                                                                                                                                                                                                                                                                                                                                                                                                                                                                                                                                                                                                                                                                                                                                                                                                                                                                                                                                                                                                                                                                                                                                                                                                                                                                                                                                                                                                                                                                                                                                                                                                                                                                                                                                                                                                          |  |  |  |  |  |
| Sense: Darkvision 120'                                                                                                                                                                                                                                                                                                                                                                                                                                                                                                                                                                                                                                                                                                                                                                                                                                                                                                                                                                                                                                                                                                                                                                                                                                                                                                                                                                                                                                                                                                                                                                                                                                                                                                                                                                                                                                                                                                                                                                                                                                                                                                         |  |  |  |  |  |
| Sense: Low-Light Vision                                                                                                                                                                                                                                                                                                                                                                                                                                                                                                                                                                                                                                                                                                                                                                                                                                                                                                                                                                                                                                                                                                                                                                                                                                                                                                                                                                                                                                                                                                                                                                                                                                                                                                                                                                                                                                                                                                                                                                                                                                                                                                        |  |  |  |  |  |
| Sense: Scent                                                                                                                                                                                                                                                                                                                                                                                                                                                                                                                                                                                                                                                                                                                                                                                                                                                                                                                                                                                                                                                                                                                                                                                                                                                                                                                                                                                                                                                                                                                                                                                                                                                                                                                                                                                                                                                                                                                                                                                                                                                                                                                   |  |  |  |  |  |
| Size: Small or Medium                                                                                                                                                                                                                                                                                                                                                                                                                                                                                                                                                                                                                                                                                                                                                                                                                                                                                                                                                                                                                                                                                                                                                                                                                                                                                                                                                                                                                                                                                                                                                                                                                                                                                                                                                                                                                                                                                                                                                                                                                                                                                                          |  |  |  |  |  |
| AND THE RESERVE OF THE PARTY OF |  |  |  |  |  |